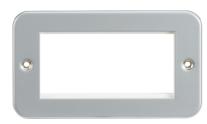

## M4G

**Metal Clad 4G Modular Faceplate** 

www.mlaccessories.co.uk

| MLA PART CODE                            | M4G                                          |
|------------------------------------------|----------------------------------------------|
| DESCRIPTION                              | Metal Clad 4G Modular Faceplate              |
| NET WEIGHT (KG)                          | 0.069                                        |
| DIMENSIONS (MM)                          | Height - 82<br>Width - 142<br>Projection - 4 |
| CONSTRUCTION                             | Construction - Premium grade steel           |
| CLASS                                    | I                                            |
| IP RATING                                | IP20                                         |
| EARTH TERMINAL                           | Yes                                          |
| WARRANTY                                 | 15year(s)                                    |
| MANUFACTURED IN ACCORDANCE WITH          | BS 5733                                      |
| ORIGIN OF MANUFACTURE                    | China                                        |
| DECLARATION OF CONFORMITY (HELD ON FILE) | Yes                                          |
| EAN                                      | 5055832941330                                |