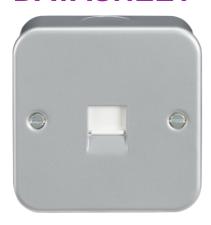

## M7400

**Metal Clad Telephone Extension Socket** 

www.mlaccessories.co.uk

| MLA PART CODE                            | M7400                                        |
|------------------------------------------|----------------------------------------------|
| DESCRIPTION                              | Metal Clad Telephone Extension Socket        |
| NET WEIGHT (KG)                          | 0.18                                         |
| DIMENSIONS (MM)                          | Height - 82<br>Width - 82<br>Projection - 45 |
| CONSTRUCTION                             | Construction - Premium grade steel           |
| IP RATING                                | IP20                                         |
| EARTH TERMINAL                           | Yes                                          |
| NEON INDICATOR                           | No                                           |
| TERMINAL TYPE                            | Screw                                        |
| WARRANTY                                 | 15year(s)                                    |
| MANUFACTURED IN ACCORDANCE WITH          | BS 5733                                      |
| ORIGIN OF MANUFACTURE                    | China                                        |
| DECLARATION OF CONFORMITY (HELD ON FILE) | Yes                                          |
| EAN                                      | 5055832907497                                |